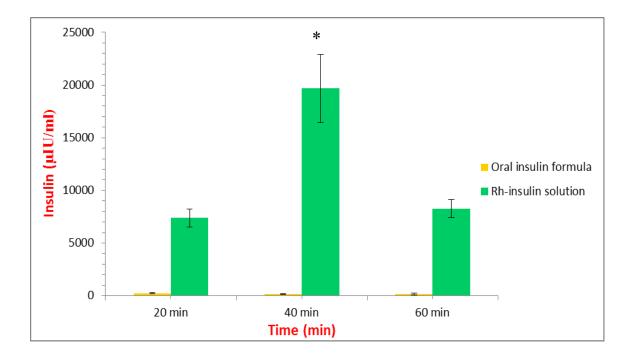

(Figure 3.8): Intestinal absorption of insulin from oral insulin formula and Rh-insulin solution in diabetic rat after 60 min incubation by everted gut sac experiment. Data are as mean of 10 sacs  $\pm$  SEM. (\*: p < 0.05)

(Table 3.4): Insulin Level ( $\mu$ IU/ml) present in serosal fluid of gut sacs in diabetic rat for Rh-insulin solution and insulin-loaded nanoparticle formula.

| Time                 | 20             | 40           | 60            |
|----------------------|----------------|--------------|---------------|
| Rh-insulin solution  | $7388 \pm 850$ | 19675 ± 3245 | 8275 ± 841    |
| Oral insulin formula | 233 ± 71       | 138 ± 30     | $146 \pm 101$ |